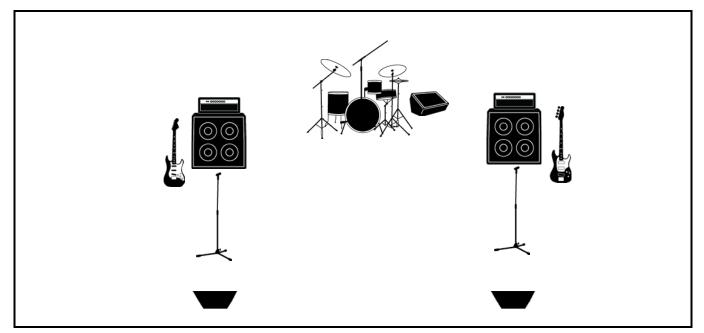

#### Stage Plot:

Attached below

#### Drummer

- 4-piece drum kit
  - Snare
  - Kick drum
  - Tom
  - Floor tom
- Cymbals
- Drum Stool
- Drum mics
- Backing vocal mic

### Bassist

- Bass guitar
- Bass amp
- Instrument cables
- Backing vocal mic

#### **Vocalist/Guitarist**

- Electric guitar x2
- Guitar amp
- Vocal mic
- Instrument cables

# STAGE